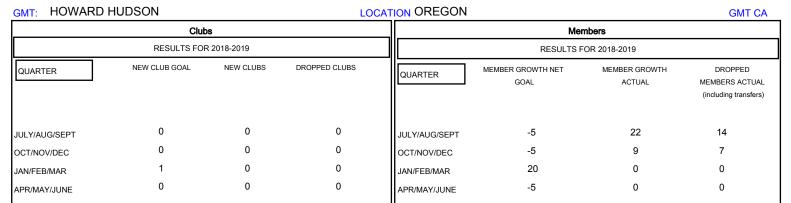

## MONTHLY MEMBERSHIP PROGRESS REPORT

District 36 G

t 36 G Results as of: 10/31/2018

| DROPPED CLUBS: 0  DROPPED MEMBERS |    | 10 CLUBS OF 30 ADDED 1 OR MORE NEW MEMBERS | GENDER DISTRIBUTION  MALE 522 (60.21%)  FEMALE 345 (39.79%)  Women Percentage Fiscal Year Goal: 40% |     |
|-----------------------------------|----|--------------------------------------------|-----------------------------------------------------------------------------------------------------|-----|
| DECEASED                          | 2  | CLICK HERE FOR CUMULATIVE  MEMBERSHIP DATA | TOTAL FAMILY UNIT MEMBERS 2                                                                         | 242 |
| CLUB CANCELLED                    | 0  |                                            |                                                                                                     | 23  |
| OTHER                             | 19 |                                            | FAMILY MEMBERS PAYING HALF 1 DUES                                                                   | 123 |
| TOTAL                             | 21 |                                            |                                                                                                     |     |