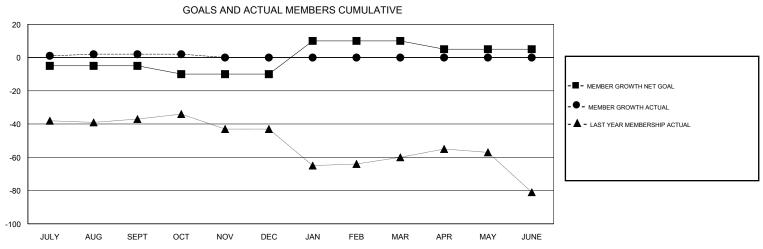

## MONTHLY MEMBERSHIP PROGRESS REPORT

District 36 G

t 36 G Results as of: 10/31/2018

| DROPPED CLUBS: 0  DROPPED MEMBERS |    | 10 CLUBS OF 30 ADDED 1 OR MORE NEW MEMBERS | GENDER DISTRIBUTION  MALE 522 (60.21%)  FEMALE 345 (39.79%)  Women Percentage Fiscal Year Goal: 40% |     |
|-----------------------------------|----|--------------------------------------------|-----------------------------------------------------------------------------------------------------|-----|
| DECEASED                          | 2  | CLICK HERE FOR CUMULATIVE  MEMBERSHIP DATA | TOTAL FAMILY UNIT MEMBERS 2                                                                         | 242 |
| CLUB CANCELLED                    | 0  |                                            |                                                                                                     | 23  |
| OTHER                             | 19 |                                            | FAMILY MEMBERS PAYING HALF 1 DUES                                                                   | 123 |
| TOTAL                             | 21 |                                            |                                                                                                     |     |